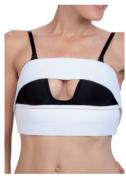

**HALF SLEEVE** Ref. 037-2

FULL SLEEVE Ref. 037-3

MAN BOLERO Ref. 039

SINGLE BUST STABILISER BAND Ref. 033

DOUBLE BUST STABILISER BAND Ref. 034

OPEN BUST VEST Ref. 037-4

**BACK-LINKED SLEEVES** Ref. 037-5

FRONT AND BACK-LINKED SLEEVES Ref. 037-6