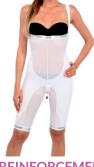

feet

**ANKLE-LENGTH WOMAN** Ref. 011-C

THIGH-LENGTH **MAN** Ref. 014-A

**LIPOFILLING** 

**CRUROPLASTY** 

Available for these references (high-waist..): 001, 002, 005 Ref. 001-A Ref. 001-B Ref. 002-A Ref. 002-B Ref. 005-A Ref. 005-C Ref. 005-B