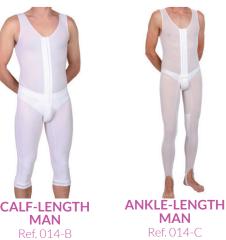

feet

**ANKLE-LENGTH WOMAN** Ref. 011-C

THIGH-LENGTH **MAN** Ref. 014-A

**LIPOFILLING** 

**CRUROPLASTY** 

Available for these references (high-waist..): 001, 002, 005 Ref. 001-A Ref. 001-B Ref. 002-A Ref. 002-B Ref. 005-A Ref. 005-C Ref. 005-B