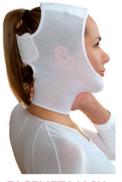

## aesthetic range

FACELIFT MASK Ref. 035-A

CHIN STRAP MASK Ref. 035-B

EAR BAND Ref. 036

CERENEASY®
Ref. 051
051A (removable stabiliser band)

Ref. 015
015-A (fitted stabiliser band)
015-B (removable stabiliser band)