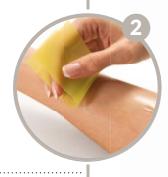

### **INSTRUCTIONS FOR USE**

Remove the CEREDERM® dressing from its packaging. Cut it to the required size, making sure it is at least 1 cmlarger than the wound on all sides.

Carefully clean and dry the area before applying the dressing. Place the adhesive side of the dressing on the closed wound, and gently remove the protective film, without pulling.