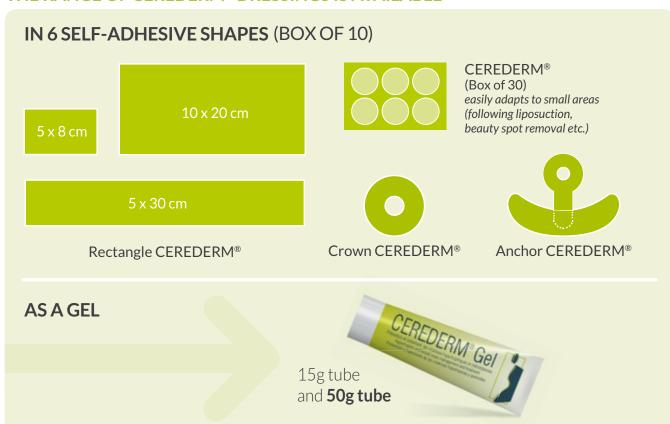

#### THE RANGE OF CEREDERM® DRESSINGS IS AVAILABLE

## SELF-ADHESIVE SILICONE DRESSING

# **CEREDERM® GEL** SILICONE GEL DRESSING

- > Practical: dries rapidly and can be covered with make-up.
- > Flexible: perfect for uneven surfaces, the face, joints and body folds.
- **Painless:** easy to apply and pain free.
- > Aesthetic: transparent and odourless.
- > **Effective:** can be used alone, no need for cream.