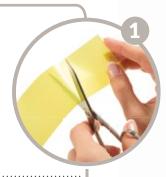

### **INSTRUCTIONS FOR USE**

Remove the CEREDERM® dressing from its packaging. Cut it to the required size, making sure it is at least 1 cmlarger than the wound on all sides.

Carefully clean and dry the area before applying the dressing. Place the adhesive side of the dressing on the closed wound, and gently remove the protective film, without pulling.