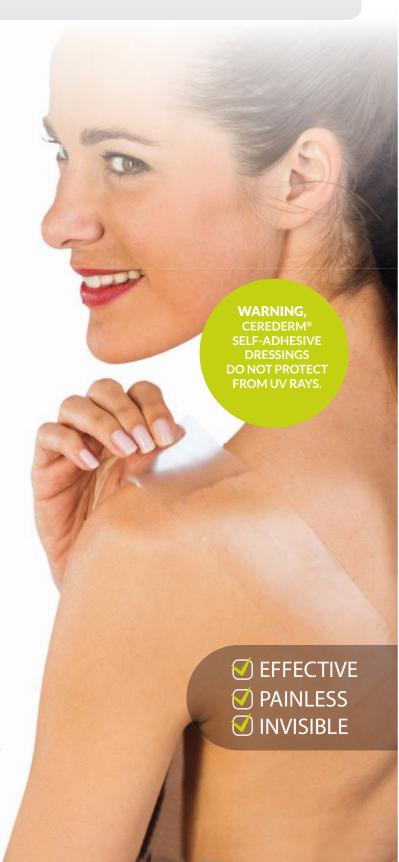

## SELF-ADHESIVE SILICONE DRESSING

#### **CEREDERM®** is:

- **Easy to cut:** fits to the size of the wound.
- ✓ Soft: adapts perfectly to the body shape.
- ✓ Painless: can be worn all day long.
- ✓ Thin & transparent: can be worn discretely.
- ✓ Self-adhesive: holds itself in place.
- **Washable:** the same dressing can be worn for 2-3 days.
- ✓ **Effective:** can be used alone, no need for cream.

#### **RECOMMENDATIONS**

Apply CEREDERM® GEL twice daily (morning and evening).

For external use only.

Recommended treatment duration: 2 to 6 months.

WARNING, CEREDERM®GEL DOES NOT PROVIDE UV PROTECTION.