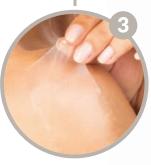

### **INSTRUCTIONS FOR USE**

Remove the CEREDERM® dressing from its packaging. Cut it to the required size, making sure it is at least 1 cmlarger than the wound on all sides.

Carefully clean and dry the area before applying the dressing. Place the adhesive side of the dressing on the closed wound, and gently remove the protective film, without pulling.

CEREDERM® dressings can be used on their own without the need for cream, although you may also use a supportive device if required (elastic band or compression garment). The dressing is water-resistant and repositionable.